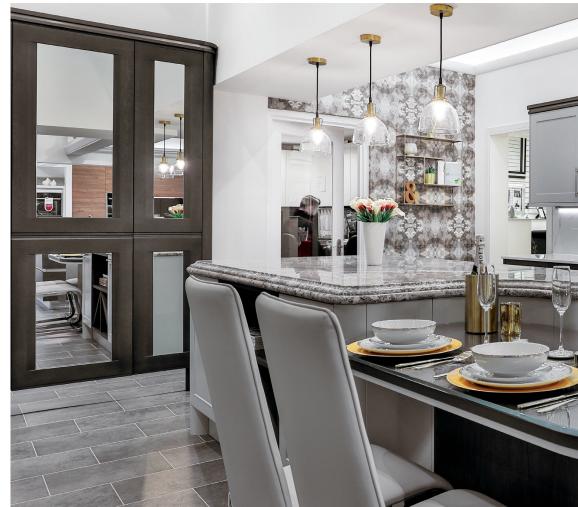

# Crossover Hybrid

Crossover and hybrid kitchens appeal to different aspects of your personality by combining furniture from both the contemporary and traditional design spectrum's in one space.

Chelsea Trio, Berkley and Monza Doors