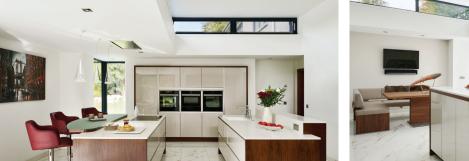

### **Free Flowing Space**

In new build, extension or renovation projects the amalgamation of kitchen, living and dining in one large open space is often the ubiquitous choice.Our considered and free flowing designs make such kitchens the heart of your home.

#### Islands

Centre Islands can be bold and brash, or sophisticated and sleek. But whether curvaceous, linear, or a combination of the two, they are guaranteed to make an impact and impress.

A stunning concept expressing bold characteristics, Retro is the ultimate in funky design. Its innovative stepped form and structure injects depth to create an energetic atmosphere, adding instant architectural impact to your kitchen.