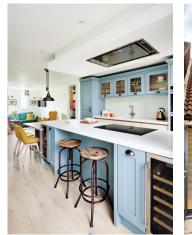

#### Islands

Centre Islands can be bold and brash, or sophisticated and sleek. But whether curvaceous, linear, or a combination of the two, they are guaranteed to make an impact and impress.

A stunning concept expressing bold characteristics, Retro is the ultimate in funky design. Its innovative stepped form and structure injects depth to create an energetic atmosphere, adding instant architectural impact to your kitchen.