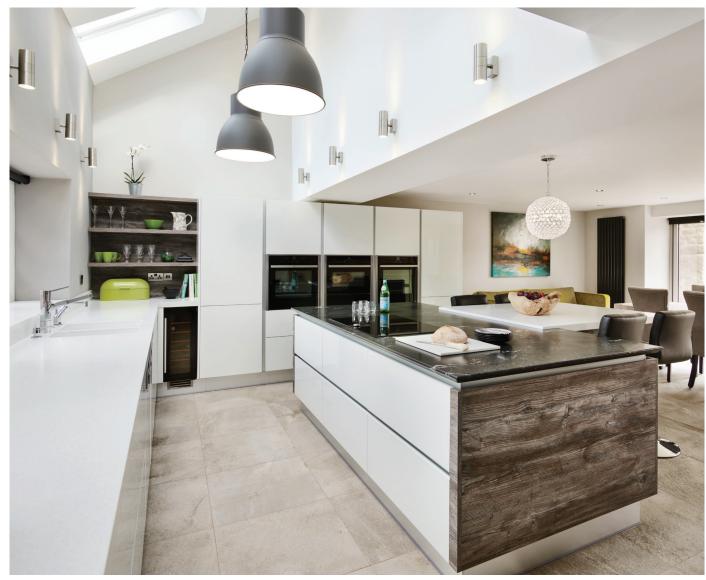

### **Free Flowing Space**

In new build, extension or renovation projects the amalgamation of kitchen, living and dining in one large open space is often the ubiquitous choice.Our considered and free flowing designs make such kitchens the heart of your home.