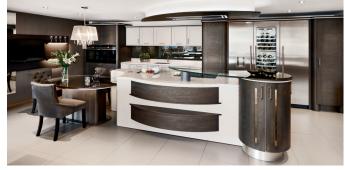

#### Islands

Centre Islands can be bold and brash, or sophisticated and sleek. But whether curvaceous, linear, or a combination of the two, they are guaranteed to make an impact and impress.

A stunning concept expressing bold characteristics, Retro is the ultimate in funky design. Its innovative stepped form and structure injects depth to create an energetic atmosphere, adding instant architectural impact to your kitchen.