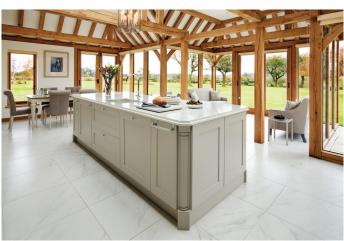

#### Islands

Centre Islands can be bold and brash, or sophisticated and sleek. But whether curvaceous, linear, or a combination of the two, they are guaranteed to make an impact and impress.

A stunning concept expressing bold characteristics, Retro is the ultimate in funky design. Its innovative stepped form and structure injects depth to create an energetic atmosphere, adding instant architectural impact to your kitchen.

### **Free Flowing Space**

In new build, extension or renovation projects the amalgamation of kitchen, living and dining in one large open space is often the ubiquitous choice.Our considered and free flowing designs make such kitchens the heart of your home.