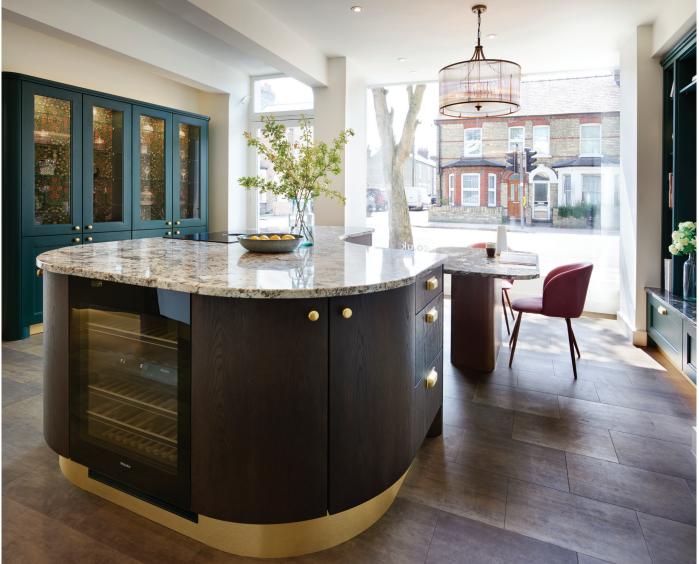

#### Islands

Centre Islands can be bold and brash, or sophisticated and sleek. But whether curvaceous, linear, or a combination of the two, they are guaranteed to make an impact and impress.

A stunning concept expressing bold characteristics, Retro is the ultimate in funky design. Its innovative stepped form and structure injects depth to create an energetic atmosphere, adding instant architectural impact to your kitchen.

## **Be Different** Callerton Signature Pieces such as pedestals, wings, table arrangements and open cabinetry add both craftsmanship and function to your kitchen. Make these your own with subtle alterations to suit your individual needs and requirements.