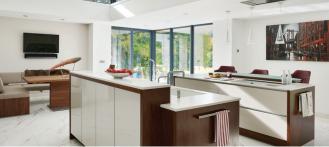

### **Free Flowing Space**

In new build, extension or renovation projects the amalgamation of kitchen, living and dining in one large open space is often the ubiquitous choice.Our considered and free flowing designs make such kitchens the heart of your home.

#### Islands

Centre Islands can be bold and brash, or sophisticated and sleek. But whether curvaceous, linear, or a combination of the two, they are guaranteed to make an impact and impress.

A stunning concept expressing bold characteristics, Retro is the ultimate in funky design. Its innovative stepped form and structure injects depth to create an energetic atmosphere, adding instant architectural impact to your kitchen.