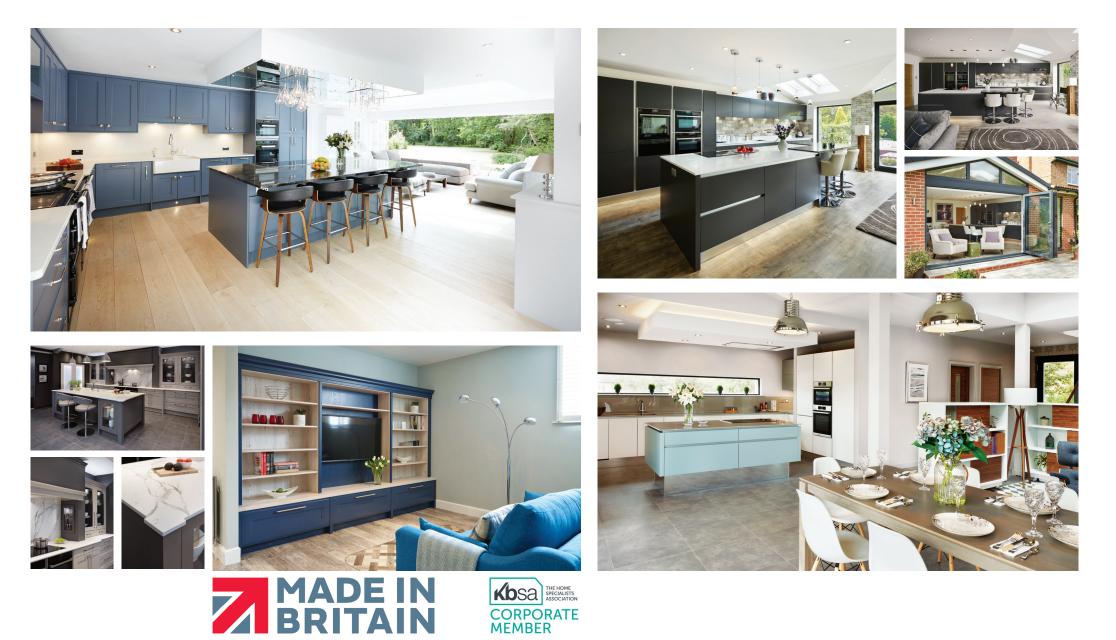

#### **Callerton Brochure**

We've spent the last few months photographing some of our favorite Callerton kitchens from around the UK. It gives us great pleasure to bring these together in our new brochure and we hope this gives you a taste for what can be achieved with your new kitchen.

### **Free Flowing Space**

In new build, extension or renovation projects the amalgamation of kitchen, living and dining in one large open space is often the ubiquitous choice.Our considered and free flowing designs make such kitchens the heart of your home.

#### Islands

Centre Islands can be bold and brash, or sophisticated and sleek. But whether curvaceous, linear, or a combination of the two, they are guaranteed to make an impact and impress.

A stunning concept expressing bold characteristics, Retro is the ultimate in funky design. Its innovative stepped form and structure injects depth to create an energetic atmosphere, adding instant architectural impact to your kitchen.