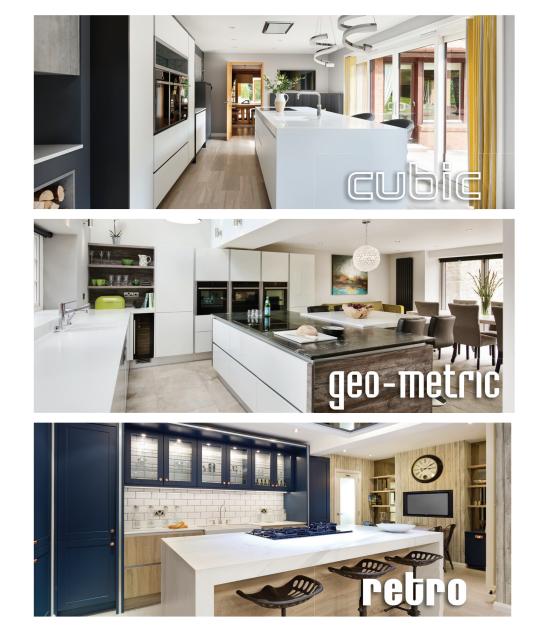

# cubic

When simplicity is the key to success, look no further than Cubic, an elegant linear design concept. A simple, modern feature that frames the furniture and combines perfectly with contrasting materials and finishes to craft a clean contemporary look.

# geo-metric

With its pure form and presence, Geo-metric is a subtle yet impressive design concept. Its minimalist profile fits seamlessly with the surrounding furniture, and is characterised by uniformity, shape and depth.

#### Islands

Centre Islands can be bold and brash, or sophisticated and sleek. But whether curvaceous, linear, or a combination of the two, they are guaranteed to make an impact and impress.

A stunning concept expressing bold characteristics, Retro is the ultimate in funky design. Its innovative stepped form and structure injects depth to create an energetic atmosphere, adding instant architectural impact to your kitchen.