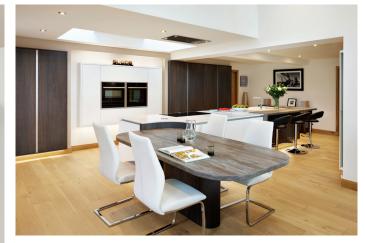

### **Free Flowing Space**

In new build, extension or renovation projects the amalgamation of kitchen, living and dining in one large open space is often the ubiquitous choice.Our considered and free flowing designs make such kitchens the heart of your home.

#### Islands

Centre Islands can be bold and brash, or sophisticated and sleek. But whether curvaceous, linear, or a combination of the two, they are guaranteed to make an impact and impress.

A stunning concept expressing bold characteristics, Retro is the ultimate in funky design. Its innovative stepped form and structure injects depth to create an energetic atmosphere, adding instant architectural impact to your kitchen.