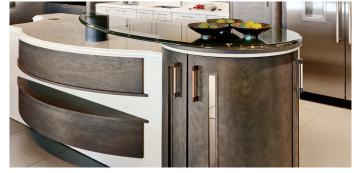

#### Islands

Centre Islands can be bold and brash, or sophisticated and sleek. But whether curvaceous, linear, or a combination of the two, they are guaranteed to make an impact and impress.

A stunning concept expressing bold characteristics, Retro is the ultimate in funky design. Its innovative stepped form and structure injects depth to create an energetic atmosphere, adding instant architectural impact to your kitchen.