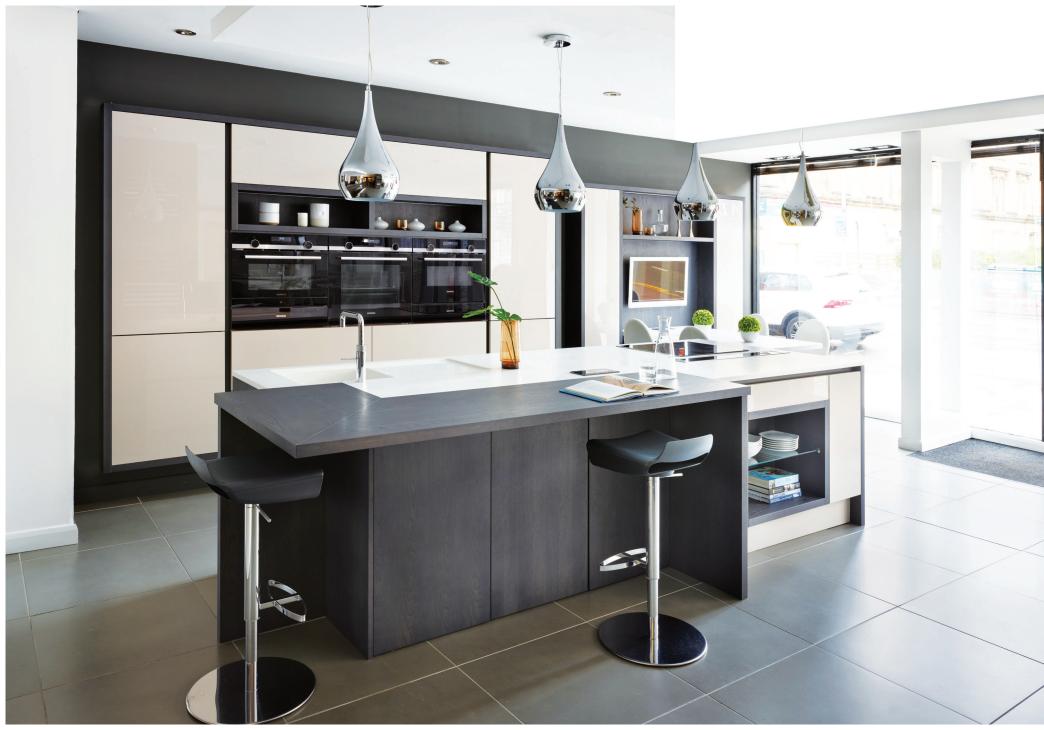

#### Islands

Centre Islands can be bold and brash, or sophisticated and sleek. But whether curvaceous, linear, or a combination of the two, they are guaranteed to make an impact and impress.

A stunning concept expressing bold characteristics, Retro is the ultimate in funky design. Its innovative stepped form and structure injects depth to create an energetic atmosphere, adding instant architectural impact to your kitchen.