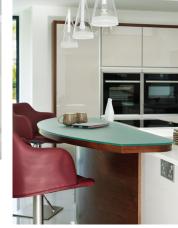

#### Islands

Centre Islands can be bold and brash, or sophisticated and sleek. But whether curvaceous, linear, or a combination of the two, they are guaranteed to make an impact and impress.

A stunning concept expressing bold characteristics, Retro is the ultimate in funky design. Its innovative stepped form and structure injects depth to create an energetic atmosphere, adding instant architectural impact to your kitchen.