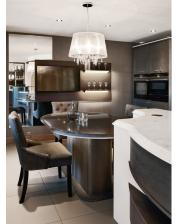

#### Islands

Centre Islands can be bold and brash, or sophisticated and sleek. But whether curvaceous, linear, or a combination of the two, they are guaranteed to make an impact and impress.

A stunning concept expressing bold characteristics, Retro is the ultimate in funky design. Its innovative stepped form and structure injects depth to create an energetic atmosphere, adding instant architectural impact to your kitchen.