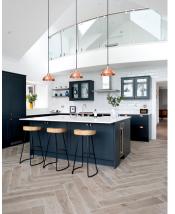

#### Islands

Centre Islands can be bold and brash, or sophisticated and sleek. But whether curvaceous, linear, or a combination of the two, they are guaranteed to make an impact and impress.

A stunning concept expressing bold characteristics, Retro is the ultimate in funky design. Its innovative stepped form and structure injects depth to create an energetic atmosphere, adding instant architectural impact to your kitchen.