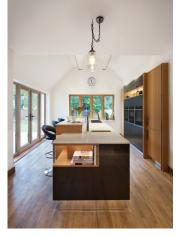

### **Free Flowing Space**

In new build, extension or renovation projects the amalgamation of kitchen, living and dining in one large open space is often the ubiquitous choice.Our considered and free flowing designs make such kitchens the heart of your home.

#### Islands

Centre Islands can be bold and brash, or sophisticated and sleek. But whether curvaceous, linear, or a combination of the two, they are guaranteed to make an impact and impress.

A stunning concept expressing bold characteristics, Retro is the ultimate in funky design. Its innovative stepped form and structure injects depth to create an energetic atmosphere, adding instant architectural impact to your kitchen.