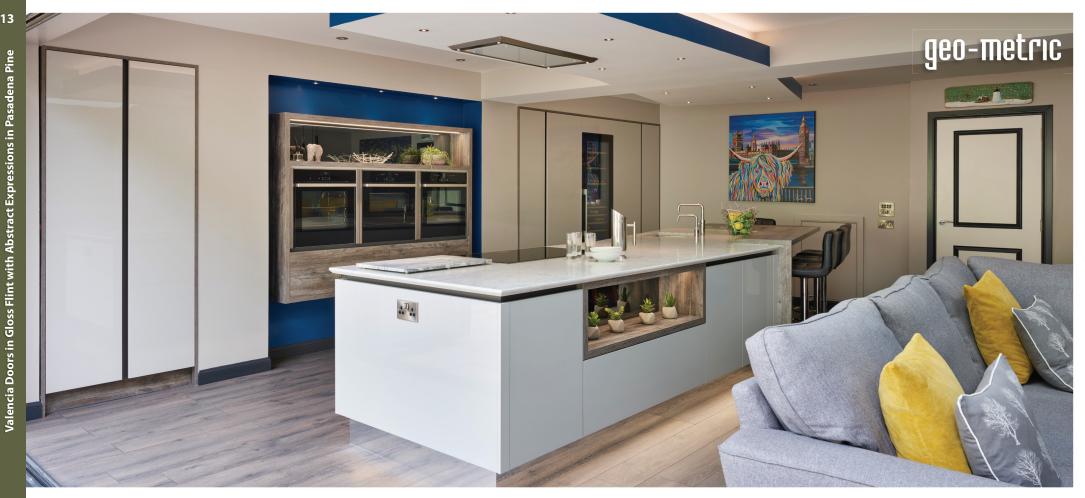

# geo-metric

With its pure form and presence, Geo-metric is a subtle yet impressive design concept. Its minimalist profile fits seamlessly with the surrounding furniture, and is characterised by uniformity, shape and depth.