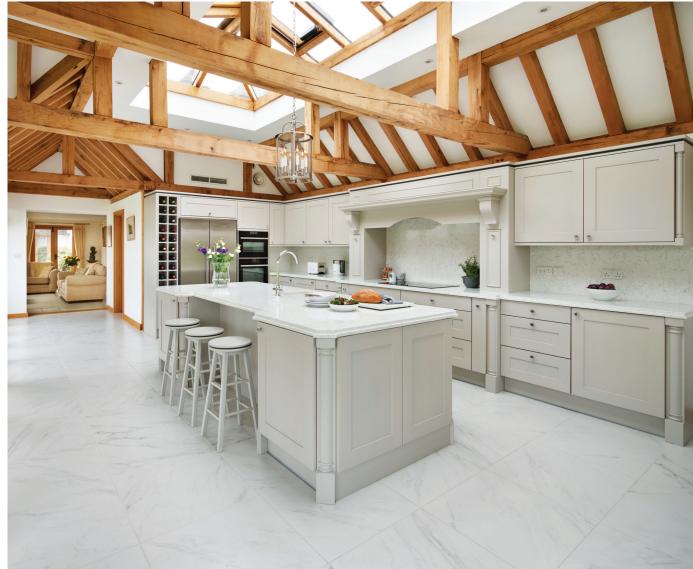

### **Free Flowing Space**

In new build, extension or renovation projects the amalgamation of kitchen, living and dining in one large open space is often the ubiquitous choice.Our considered and free flowing designs make such kitchens the heart of your home.