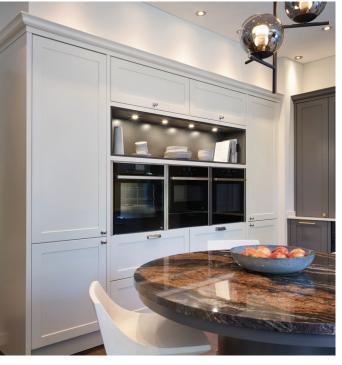

## **Be Different** Callerton Signature Pieces such as pedestals, wings, table arrangements and open cabinetry add both craftsmanship and function to your kitchen. Make these your own with subtle alterations to suit your individual needs and requirements.