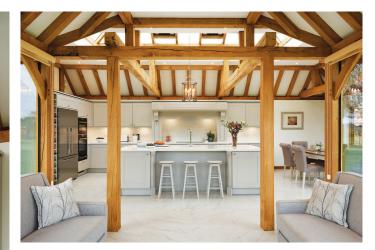

### **Free Flowing Space**

In new build, extension or renovation projects the amalgamation of kitchen, living and dining in one large open space is often the ubiquitous choice.Our considered and free flowing designs make such kitchens the heart of your home.