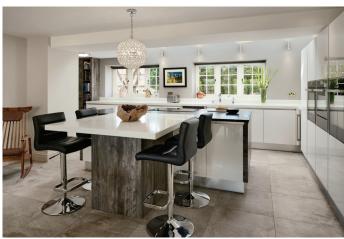

Handle-less

### Handle-less Design

Choose a handle-less kitchen for sleek, efficient operation, teamed with eloquence and style. A contemporary hi-tech design solution which unifies the vital components of aesthetics and function.

#### Islands

Centre Islands can be bold and brash, or sophisticated and sleek. But whether curvaceous, linear, or a combination of the two, they are guaranteed to make an impact and impress.

A stunning concept expressing bold characteristics, Retro is the ultimate in funky design. Its innovative stepped form and structure injects depth to create an energetic atmosphere, adding instant architectural impact to your kitchen.