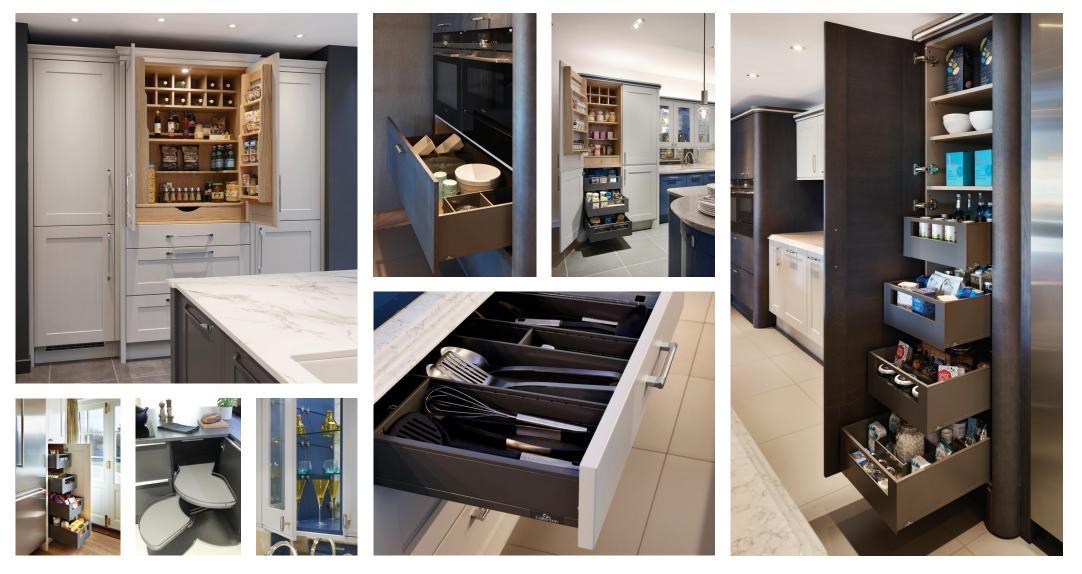

## **Be Different** Callerton Signature Pieces such as pedestals, wings, table arrangements and open cabinetry add both craftsmanship and function to your kitchen. Make these your own with subtle alterations to suit your individual needs and requirements.