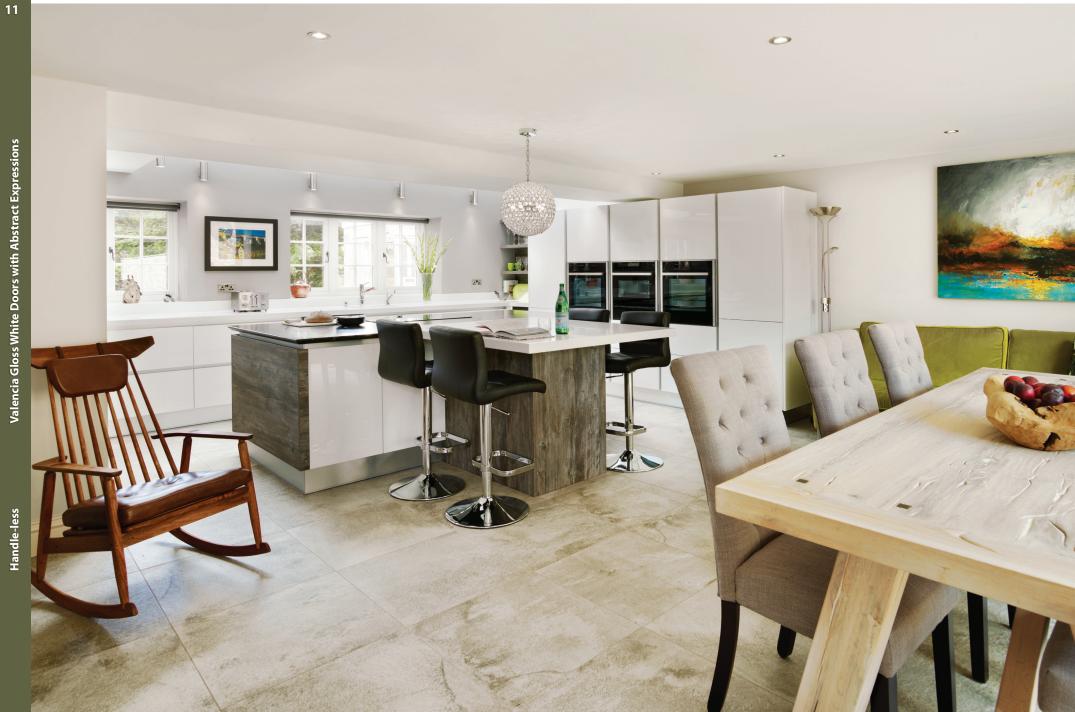

Handle-less

### Handle-less Design

Choose a handle-less kitchen for sleek, efficient operation, teamed with eloquence and style. A contemporary hi-tech design solution which unifies the vital components of aesthetics and function.

#### Islands

Centre Islands can be bold and brash, or sophisticated and sleek. But whether curvaceous, linear, or a combination of the two, they are guaranteed to make an impact and impress.

A stunning concept expressing bold characteristics, Retro is the ultimate in funky design. Its innovative stepped form and structure injects depth to create an energetic atmosphere, adding instant architectural impact to your kitchen.