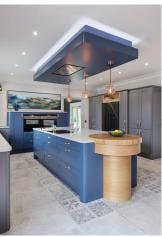

#### Islands

Centre Islands can be bold and brash, or sophisticated and sleek. But whether curvaceous, linear, or a combination of the two, they are guaranteed to make an impact and impress.

A stunning concept expressing bold characteristics, Retro is the ultimate in funky design. Its innovative stepped form and structure injects depth to create an energetic atmosphere, adding instant architectural impact to your kitchen.