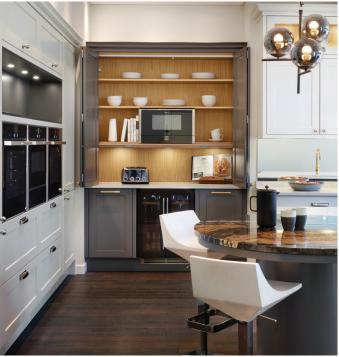

## **Be Different** Callerton Signature Pieces such as pedestals, wings, table arrangements and open cabinetry add both craftsmanship and function to your kitchen. Make these your own with subtle alterations to suit your individual needs and requirements.