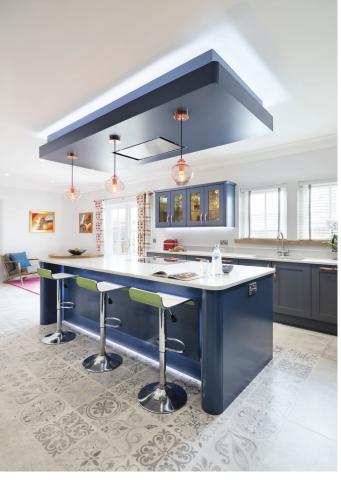

#### Islands

Centre Islands can be bold and brash, or sophisticated and sleek. But whether curvaceous, linear, or a combination of the two, they are guaranteed to make an impact and impress.

A stunning concept expressing bold characteristics, Retro is the ultimate in funky design. Its innovative stepped form and structure injects depth to create an energetic atmosphere, adding instant architectural impact to your kitchen.

## **Be Different** Callerton Signature Pieces such as pedestals, wings, table arrangements and open cabinetry add both craftsmanship and function to your kitchen. Make these your own with subtle alterations to suit your individual needs and requirements.