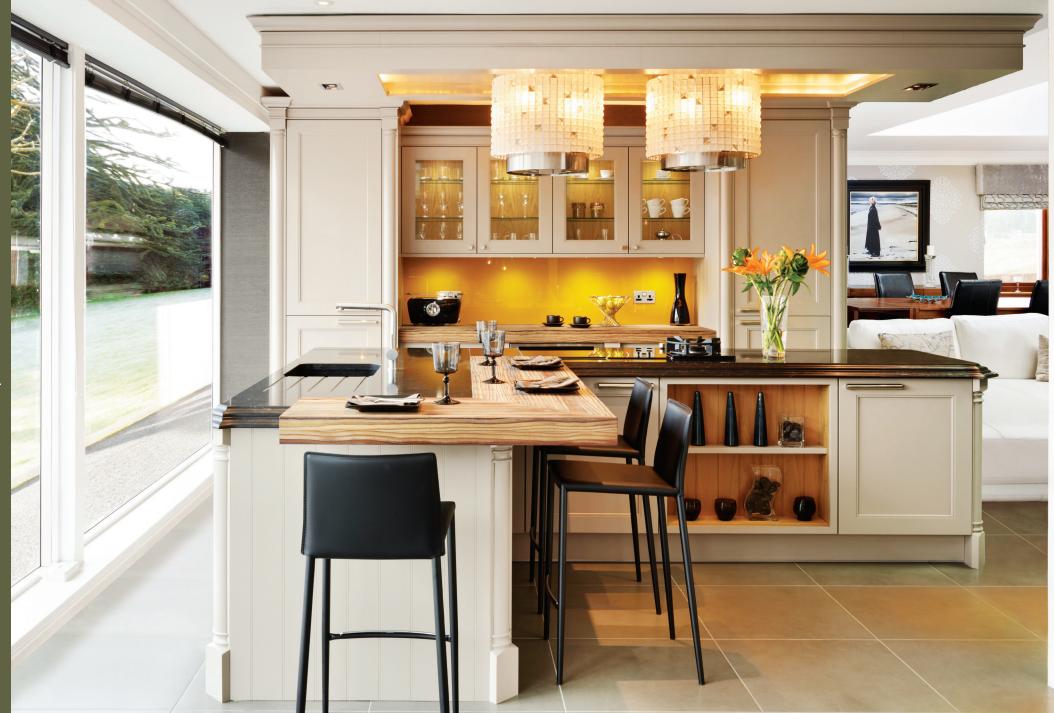

#### Islands

Centre Islands can be bold and brash, or sophisticated and sleek. But whether curvaceous, linear, or a combination of the two, they are guaranteed to make an impact and impress.

A stunning concept expressing bold characteristics, Retro is the ultimate in funky design. Its innovative stepped form and structure injects depth to create an energetic atmosphere, adding instant architectural impact to your kitchen.

No two kitchens are alike. Differentiating colours and materials allows your kitchen to stand out and make a statement. The permutations of timbers and man-made materials, plus the ability to mix and match offers limitless opportunities.