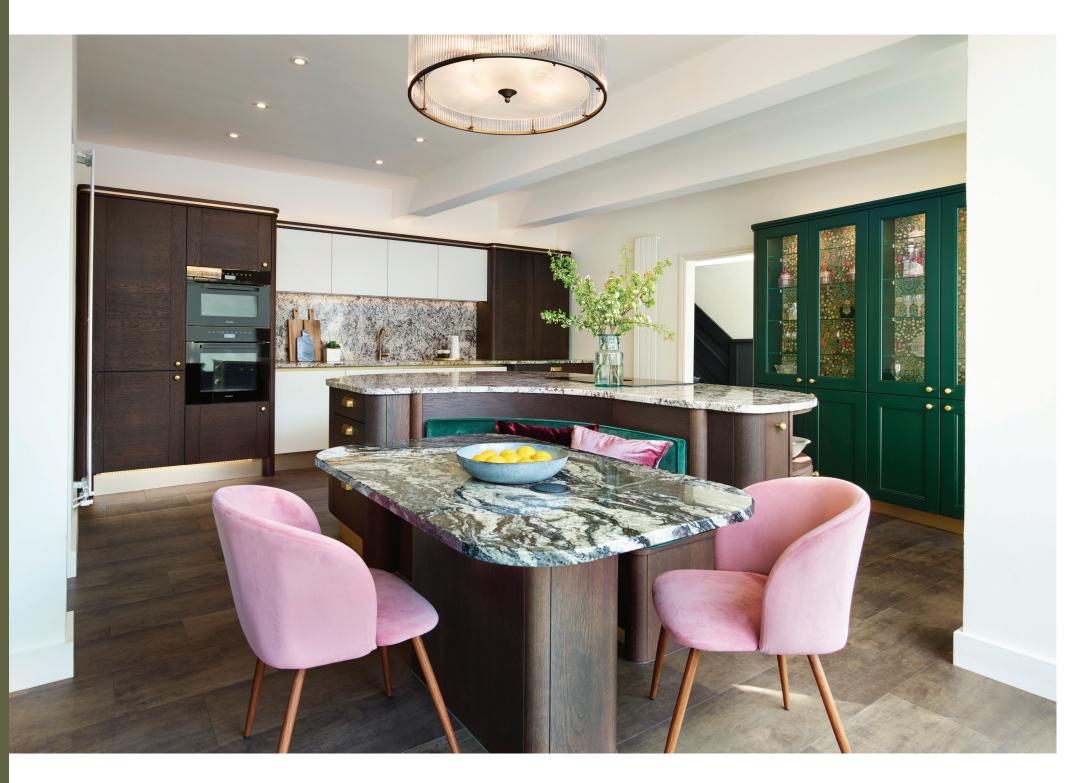

#### Islands

Centre Islands can be bold and brash, or sophisticated and sleek. But whether curvaceous, linear, or a combination of the two, they are guaranteed to make an impact and impress.

A stunning concept expressing bold characteristics, Retro is the ultimate in funky design. Its innovative stepped form and structure injects depth to create an energetic atmosphere, adding instant architectural impact to your kitchen.

## **Be Different** Callerton Signature Pieces such as pedestals, wings, table arrangements and open cabinetry add both craftsmanship and function to your kitchen. Make these your own with subtle alterations to suit your individual needs and requirements.