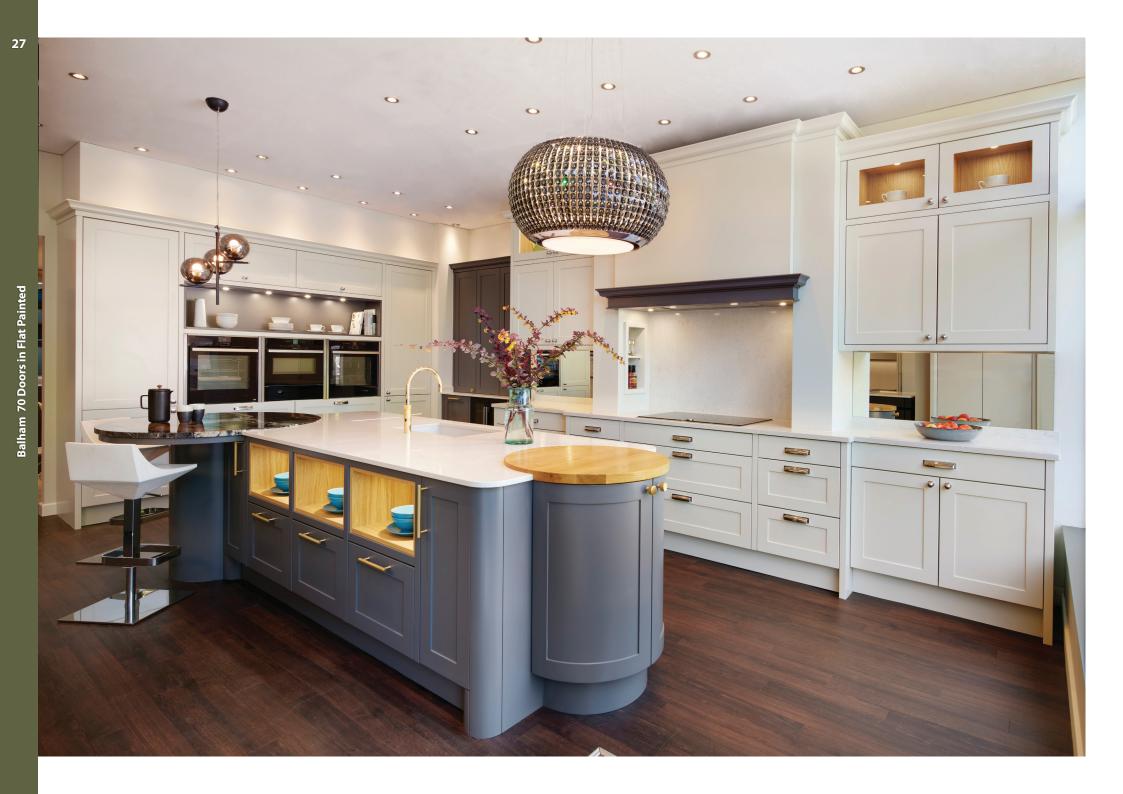

#### Islands

Centre Islands can be bold and brash, or sophisticated and sleek. But whether curvaceous, linear, or a combination of the two, they are guaranteed to make an impact and impress.

A stunning concept expressing bold characteristics, Retro is the ultimate in funky design. Its innovative stepped form and structure injects depth to create an energetic atmosphere, adding instant architectural impact to your kitchen.

No two kitchens are alike. Differentiating colours and materials allows your kitchen to stand out and make a statement. The permutations of timbers and man-made materials, plus the ability to mix and match offers limitless opportunities.