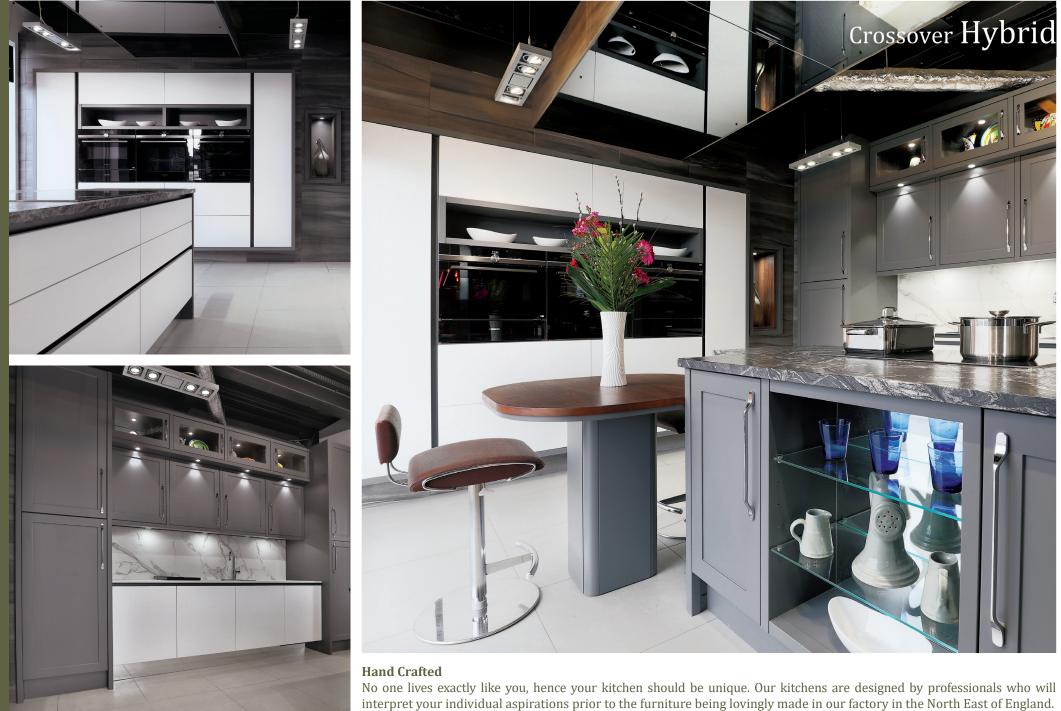

# Crossover Hybrid

Crossover and hybrid kitchens appeal to different aspects of your personality by combining furniture from both the contemporary and traditional design spectrum's in one space.

Chelsea Trio, Berkley and Monza Doors