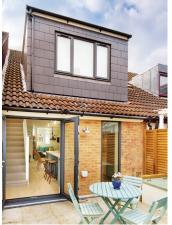

### **Free Flowing Space**

In new build, extension or renovation projects the amalgamation of kitchen, living and dining in one large open space is often the ubiquitous choice.Our considered and free flowing designs make such kitchens the heart of your home.