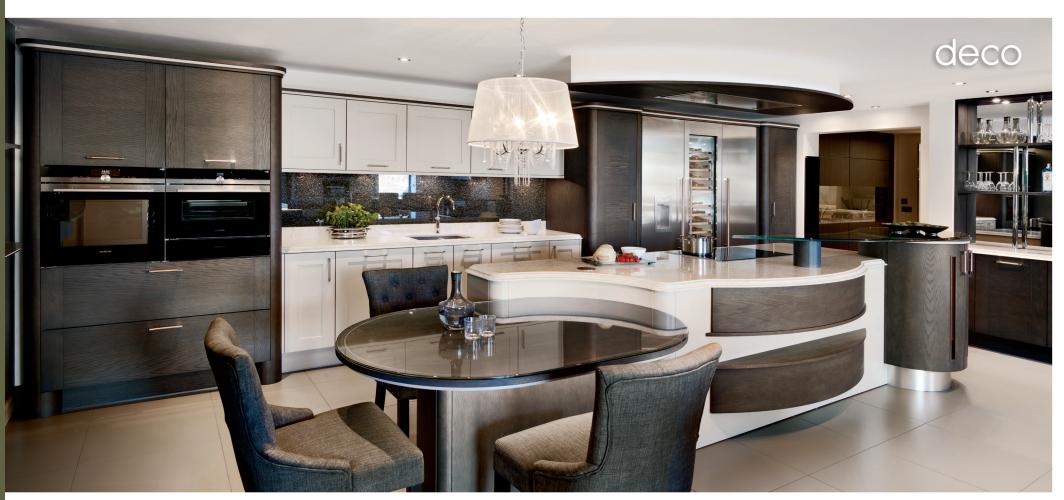

deco

The harmonious composition of Deco with its soft flowing curves and tactile character possesses a timeless nature. This contemporary feature maintains subtle elements of the traditional, to create sculptured striking kitchens.