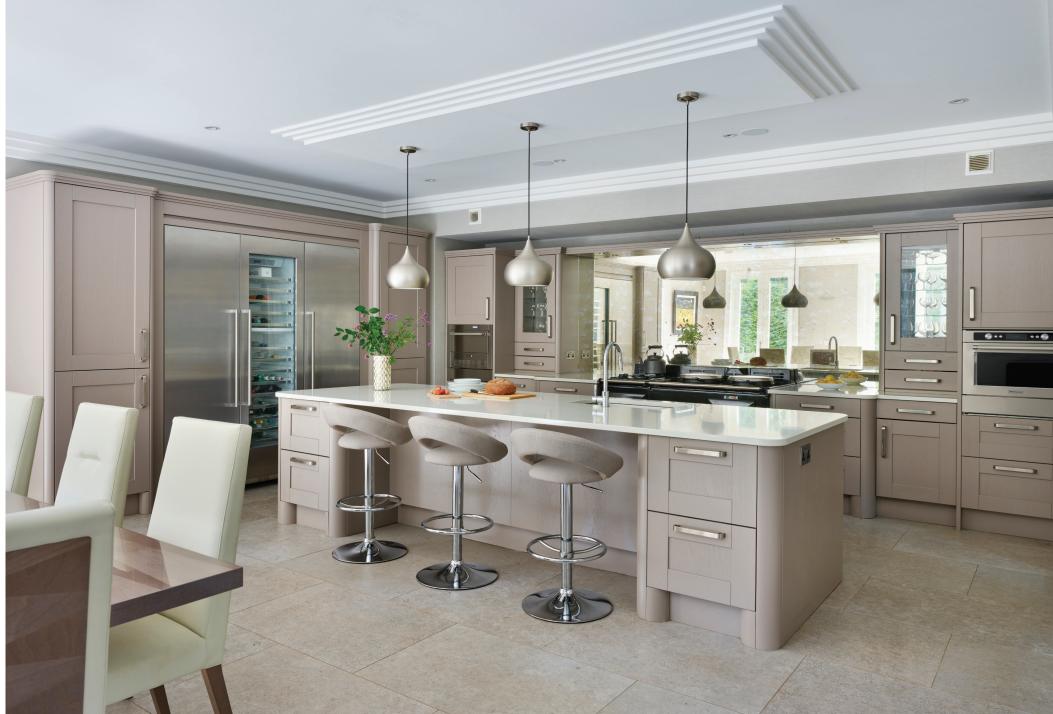

#### Islands

Centre Islands can be bold and brash, or sophisticated and sleek. But whether curvaceous, linear, or a combination of the two, they are guaranteed to make an impact and impress.

A stunning concept expressing bold characteristics, Retro is the ultimate in funky design. Its innovative stepped form and structure injects depth to create an energetic atmosphere, adding instant architectural impact to your kitchen.