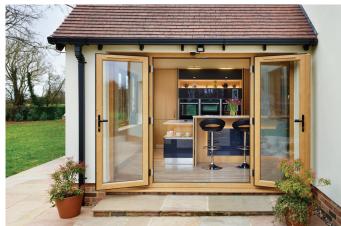

### **Free Flowing Space**

In new build, extension or renovation projects the amalgamation of kitchen, living and dining in one large open space is often the ubiquitous choice.Our considered and free flowing designs make such kitchens the heart of your home.