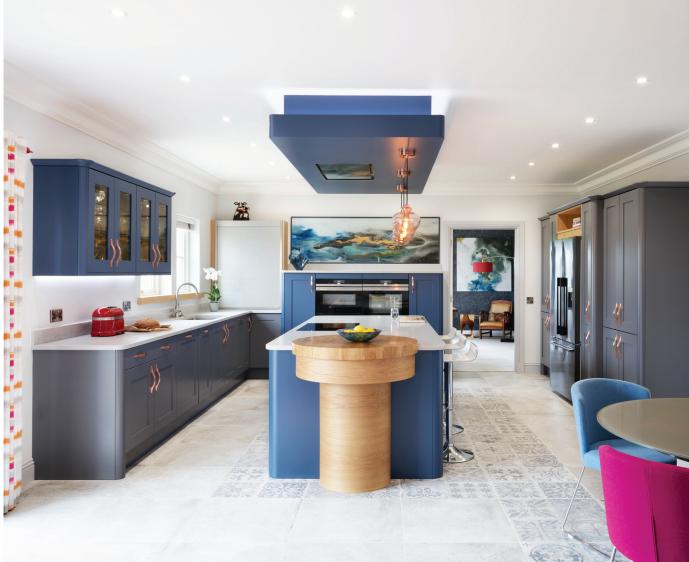

#### Islands

Centre Islands can be bold and brash, or sophisticated and sleek. But whether curvaceous, linear, or a combination of the two, they are guaranteed to make an impact and impress.

A stunning concept expressing bold characteristics, Retro is the ultimate in funky design. Its innovative stepped form and structure injects depth to create an energetic atmosphere, adding instant architectural impact to your kitchen.

## **Be Different** Callerton Signature Pieces such as pedestals, wings, table arrangements and open cabinetry add both craftsmanship and function to your kitchen. Make these your own with subtle alterations to suit your individual needs and requirements.