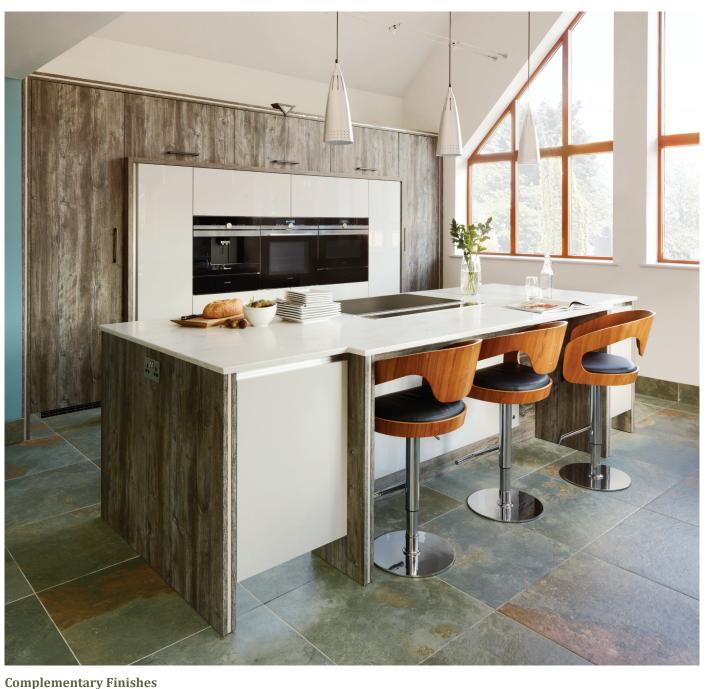

No two kitchens are alike. Differentiating colours and materials allows your kitchen to stand out and make a statement. The permutations of timbers and man-made materials, plus the ability to mix and match offers limitless opportunities.

**Timber and Finishes** 

Whether solid, veneered, stained or painted, timber adopts a life and character of its own which gives each piece of furniture its own story. The unique texture of wood can be further transformed by the injection of a colour of your choice.