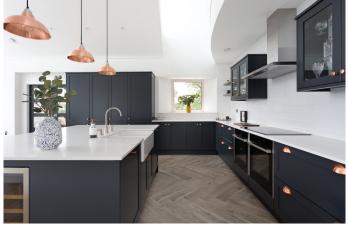

#### Islands

Centre Islands can be bold and brash, or sophisticated and sleek. But whether curvaceous, linear, or a combination of the two, they are guaranteed to make an impact and impress.

A stunning concept expressing bold characteristics, Retro is the ultimate in funky design. Its innovative stepped form and structure injects depth to create an energetic atmosphere, adding instant architectural impact to your kitchen.

No two kitchens are alike. Differentiating colours and materials allows your kitchen to stand out and make a statement. The permutations of timbers and man-made materials, plus the ability to mix and match offers limitless opportunities.