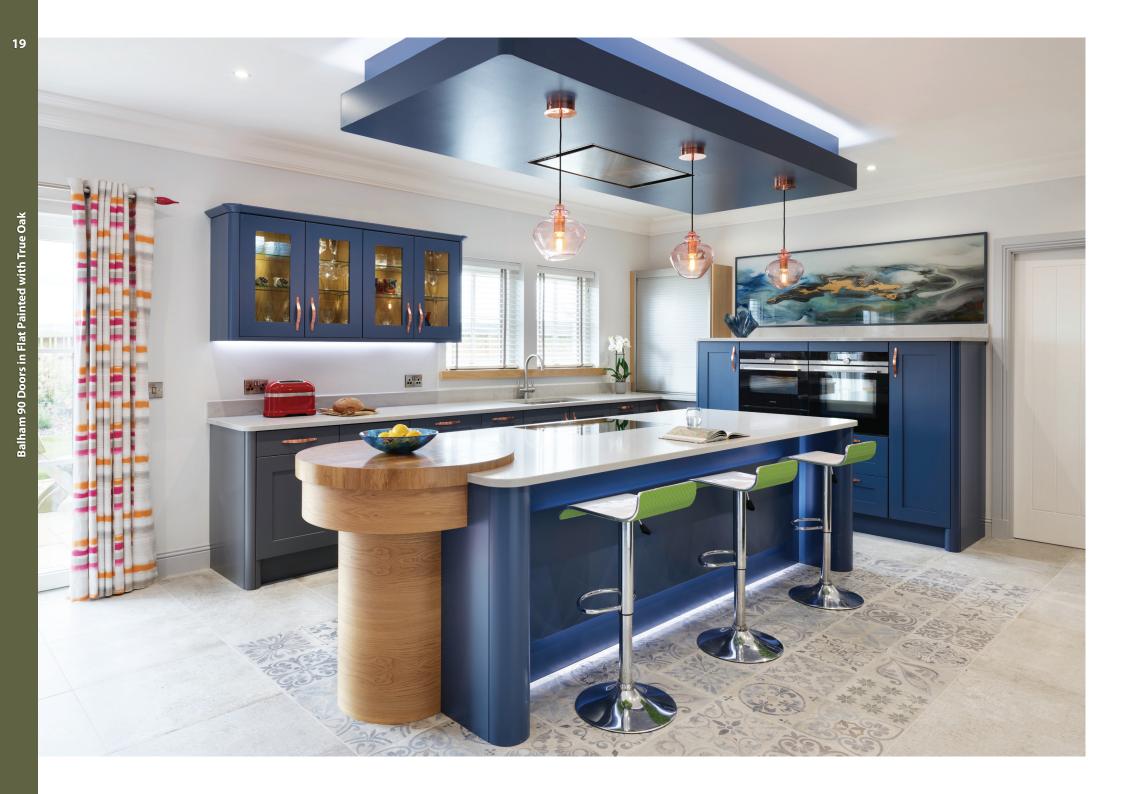

#### Islands

Centre Islands can be bold and brash, or sophisticated and sleek. But whether curvaceous, linear, or a combination of the two, they are guaranteed to make an impact and impress.

A stunning concept expressing bold characteristics, Retro is the ultimate in funky design. Its innovative stepped form and structure injects depth to create an energetic atmosphere, adding instant architectural impact to your kitchen.