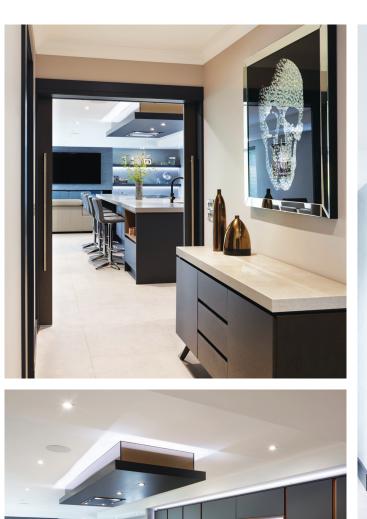

#### Islands

Centre Islands can be bold and brash, or sophisticated and sleek. But whether curvaceous, linear, or a combination of the two, they are guaranteed to make an impact and impress.

A stunning concept expressing bold characteristics, Retro is the ultimate in funky design. Its innovative stepped form and structure injects depth to create an energetic atmosphere, adding instant architectural impact to your kitchen.