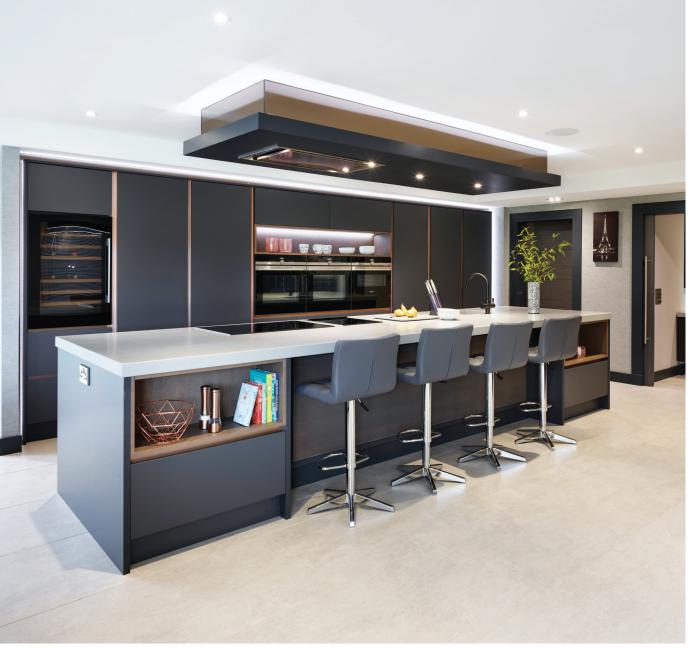

#### Islands

Centre Islands can be bold and brash, or sophisticated and sleek. But whether curvaceous, linear, or a combination of the two, they are guaranteed to make an impact and impress.

A stunning concept expressing bold characteristics, Retro is the ultimate in funky design. Its innovative stepped form and structure injects depth to create an energetic atmosphere, adding instant architectural impact to your kitchen.