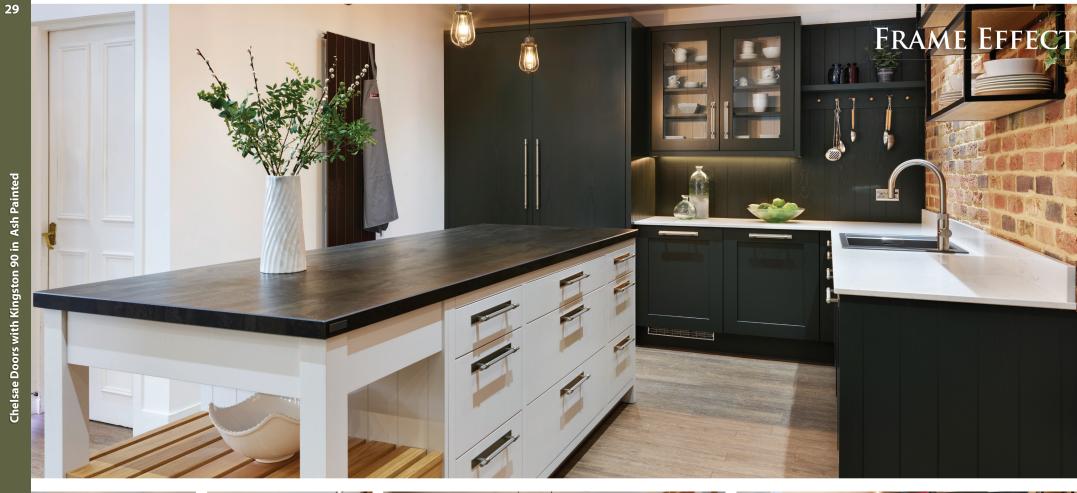

## FRAME EFFECT

A sophisticated design statement that conveys modern day refinement and functionality. Frame Effect is beautifully proportioned to work with a range of doors and signature pieces to create elegant results.