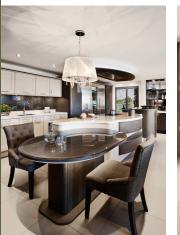

#### Islands

Centre Islands can be bold and brash, or sophisticated and sleek. But whether curvaceous, linear, or a combination of the two, they are guaranteed to make an impact and impress.

A stunning concept expressing bold characteristics, Retro is the ultimate in funky design. Its innovative stepped form and structure injects depth to create an energetic atmosphere, adding instant architectural impact to your kitchen.