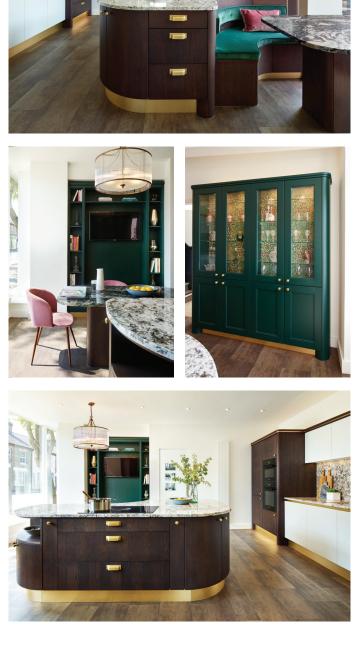

#### Islands

Centre Islands can be bold and brash, or sophisticated and sleek. But whether curvaceous, linear, or a combination of the two, they are guaranteed to make an impact and impress.

A stunning concept expressing bold characteristics, Retro is the ultimate in funky design. Its innovative stepped form and structure injects depth to create an energetic atmosphere, adding instant architectural impact to your kitchen.

## **Be Different** Callerton Signature Pieces such as pedestals, wings, table arrangements and open cabinetry add both craftsmanship and function to your kitchen. Make these your own with subtle alterations to suit your individual needs and requirements.