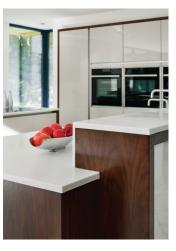

#### Islands

Centre Islands can be bold and brash, or sophisticated and sleek. But whether curvaceous, linear, or a combination of the two, they are guaranteed to make an impact and impress.

A stunning concept expressing bold characteristics, Retro is the ultimate in funky design. Its innovative stepped form and structure injects depth to create an energetic atmosphere, adding instant architectural impact to your kitchen.