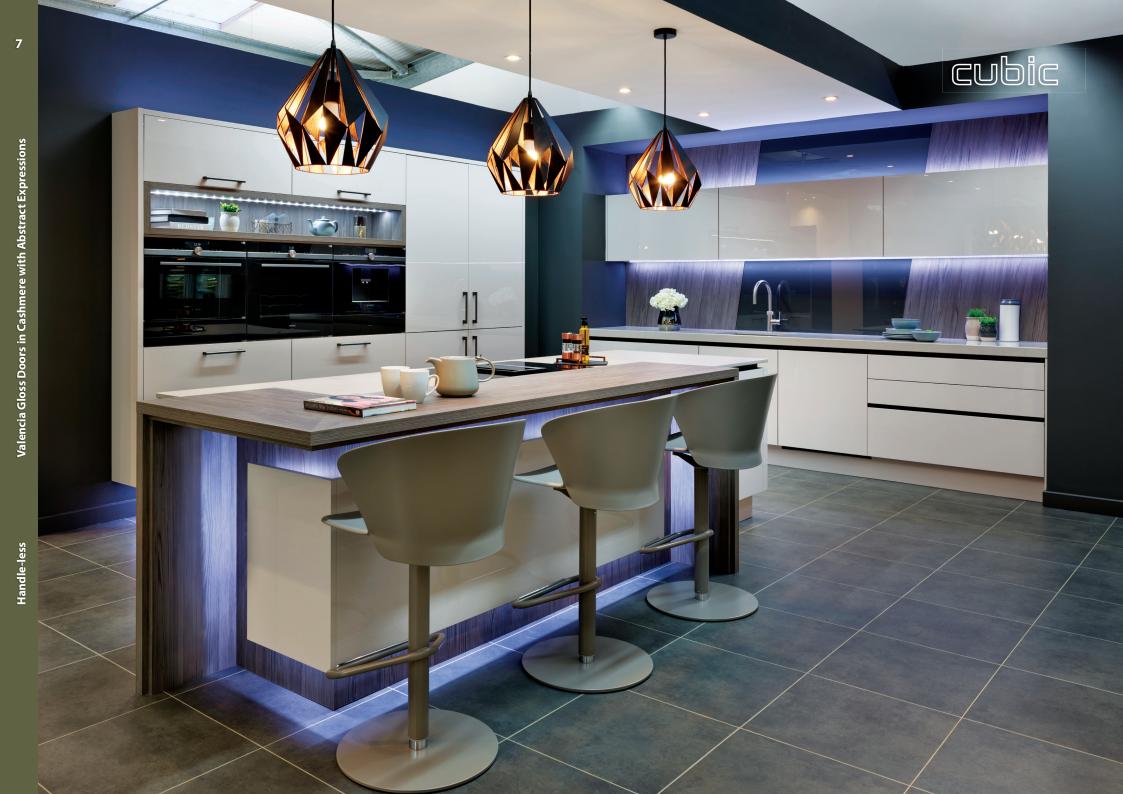

# cubic

When simplicity is the key to success, look no further than Cubic, an elegant linear design concept. A simple, modern feature that frames the furniture and combines perfectly with contrasting materials and finishes to craft a clean contemporary look.

### Handle-less Design

Choose a handle-less kitchen for sleek, efficient operation, teamed with eloquence and style. A contemporary hi-tech design solution which unifies the vital components of aesthetics and function.