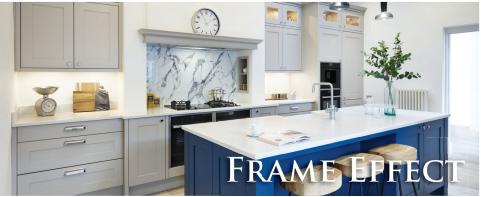

## FRAME EFFECT

A sophisticated design statement that conveys modern day refinement and functionality. Frame Effect is beautifully proportioned to work with a range of doors and signature pieces to create elegant results.