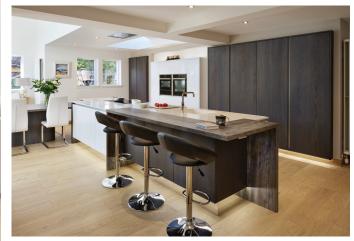

#### Islands

Centre Islands can be bold and brash, or sophisticated and sleek. But whether curvaceous, linear, or a combination of the two, they are guaranteed to make an impact and impress.

A stunning concept expressing bold characteristics, Retro is the ultimate in funky design. Its innovative stepped form and structure injects depth to create an energetic atmosphere, adding instant architectural impact to your kitchen.