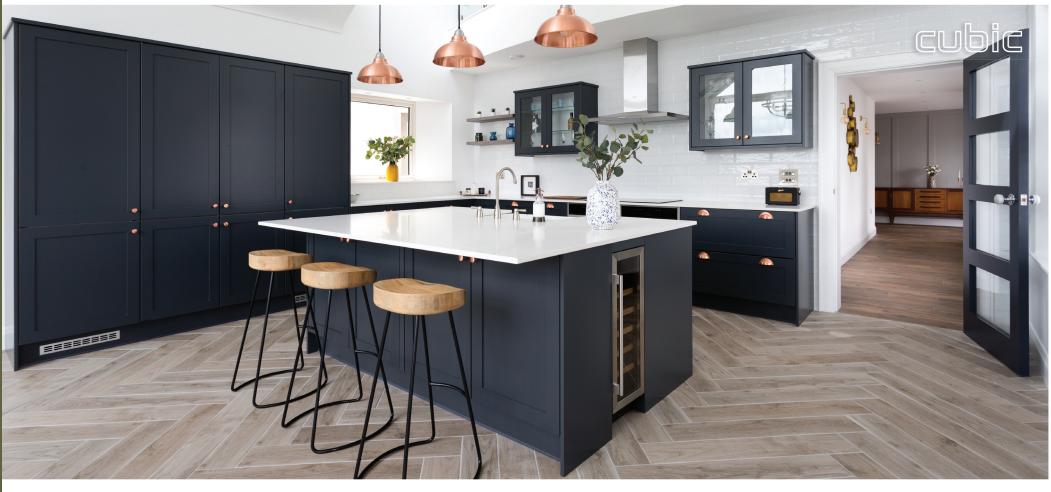

# cubic

When simplicity is the key to success, look no further than Cubic, an elegant linear design concept. A simple, modern feature that frames the furniture and combines perfectly with contrasting materials and finishes to craft a clean contemporary look.