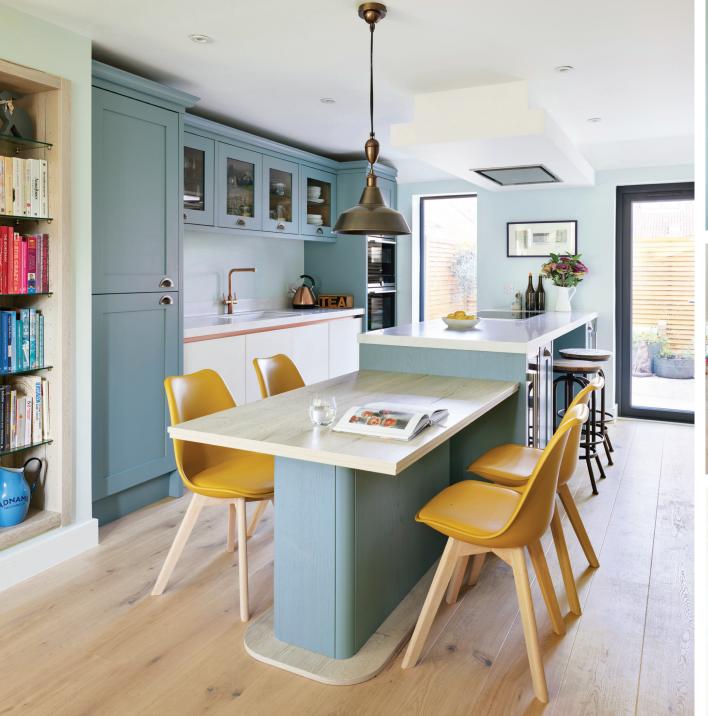

### **Free Flowing Space**

In new build, extension or renovation projects the amalgamation of kitchen, living and dining in one large open space is often the ubiquitous choice.Our considered and free flowing designs make such kitchens the heart of your home.

No two kitchens are alike. Differentiating colours and materials allows your kitchen to stand out and make a statement. The permutations of timbers and man-made materials, plus the ability to mix and match offers limitless opportunities.