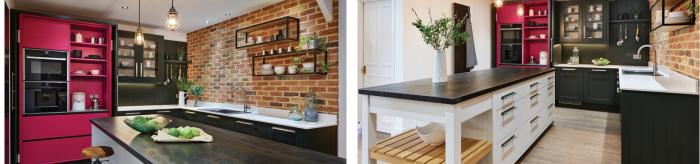

#### Islands

Centre Islands can be bold and brash, or sophisticated and sleek. But whether curvaceous, linear, or a combination of the two, they are guaranteed to make an impact and impress.

A stunning concept expressing bold characteristics, Retro is the ultimate in funky design. Its innovative stepped form and structure injects depth to create an energetic atmosphere, adding instant architectural impact to your kitchen.