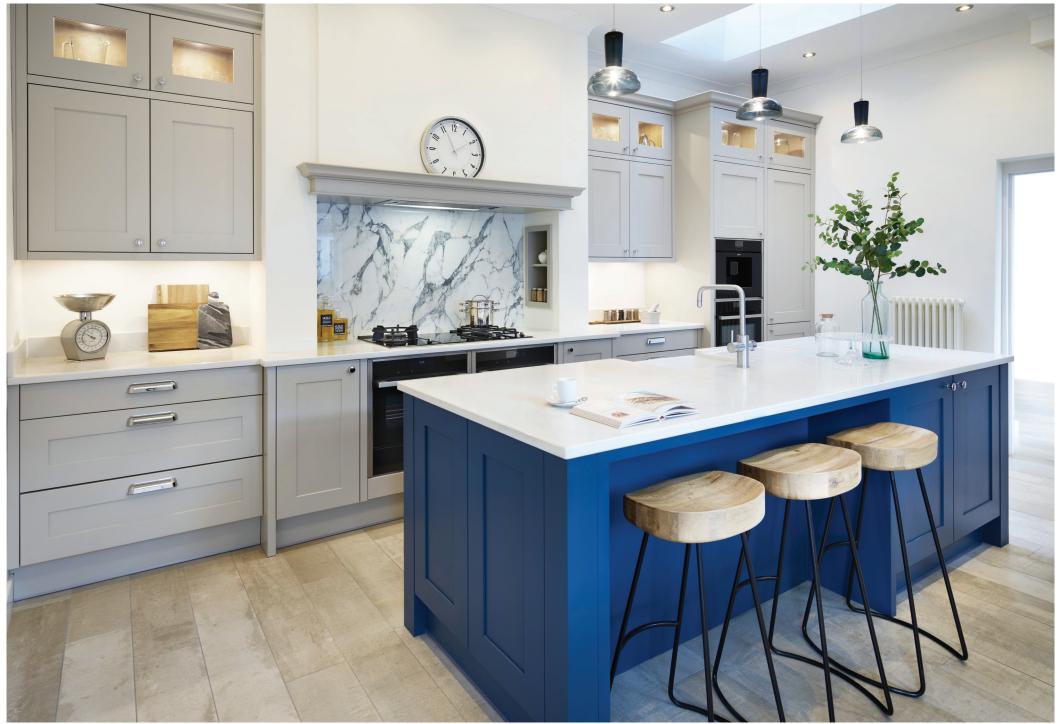

#### Islands

Centre Islands can be bold and brash, or sophisticated and sleek. But whether curvaceous, linear, or a combination of the two, they are guaranteed to make an impact and impress.

A stunning concept expressing bold characteristics, Retro is the ultimate in funky design. Its innovative stepped form and structure injects depth to create an energetic atmosphere, adding instant architectural impact to your kitchen.

No two kitchens are alike. Differentiating colours and materials allows your kitchen to stand out and make a statement. The permutations of timbers and man-made materials, plus the ability to mix and match offers limitless opportunities.