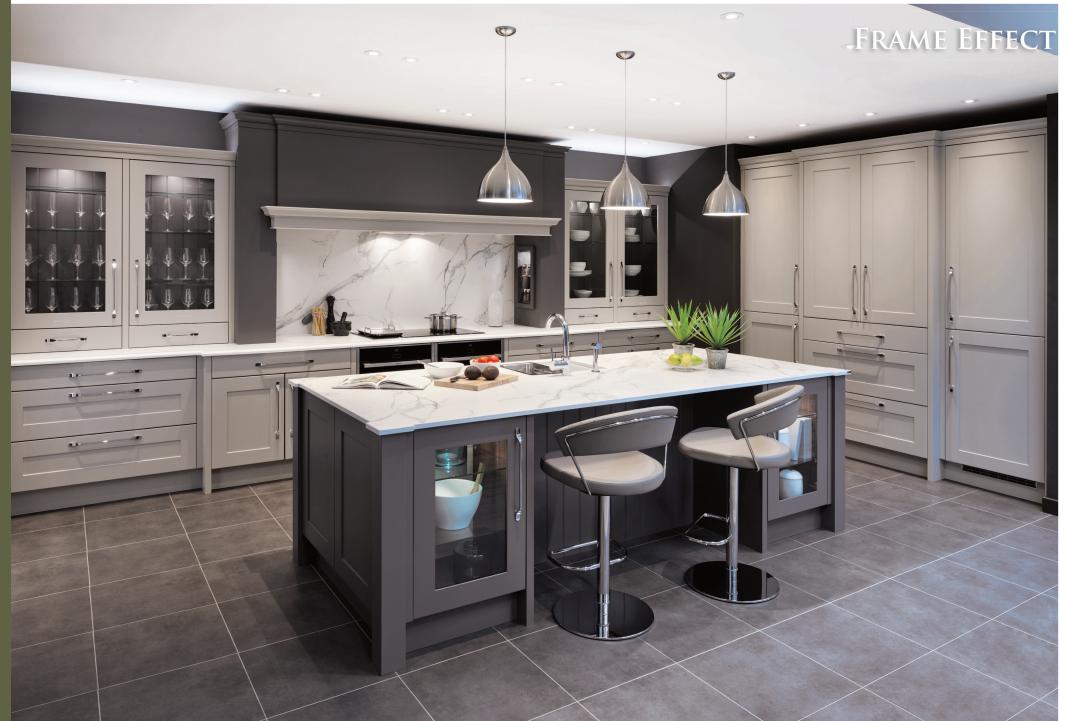

## FRAME EFFECT

A sophisticated design statement that conveys modern day refinement and functionality. Frame Effect is beautifully proportioned to work with a range of doors and signature pieces to create elegant results.