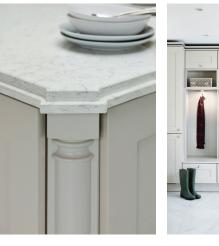

## **Be Different** Callerton Signature Pieces such as pedestals, wings, table arrangements and open cabinetry add both craftsmanship and function to your kitchen. Make these your own with subtle alterations to suit your individual needs and requirements.

#### Islands

Centre Islands can be bold and brash, or sophisticated and sleek. But whether curvaceous, linear, or a combination of the two, they are guaranteed to make an impact and impress.

A stunning concept expressing bold characteristics, Retro is the ultimate in funky design. Its innovative stepped form and structure injects depth to create an energetic atmosphere, adding instant architectural impact to your kitchen.