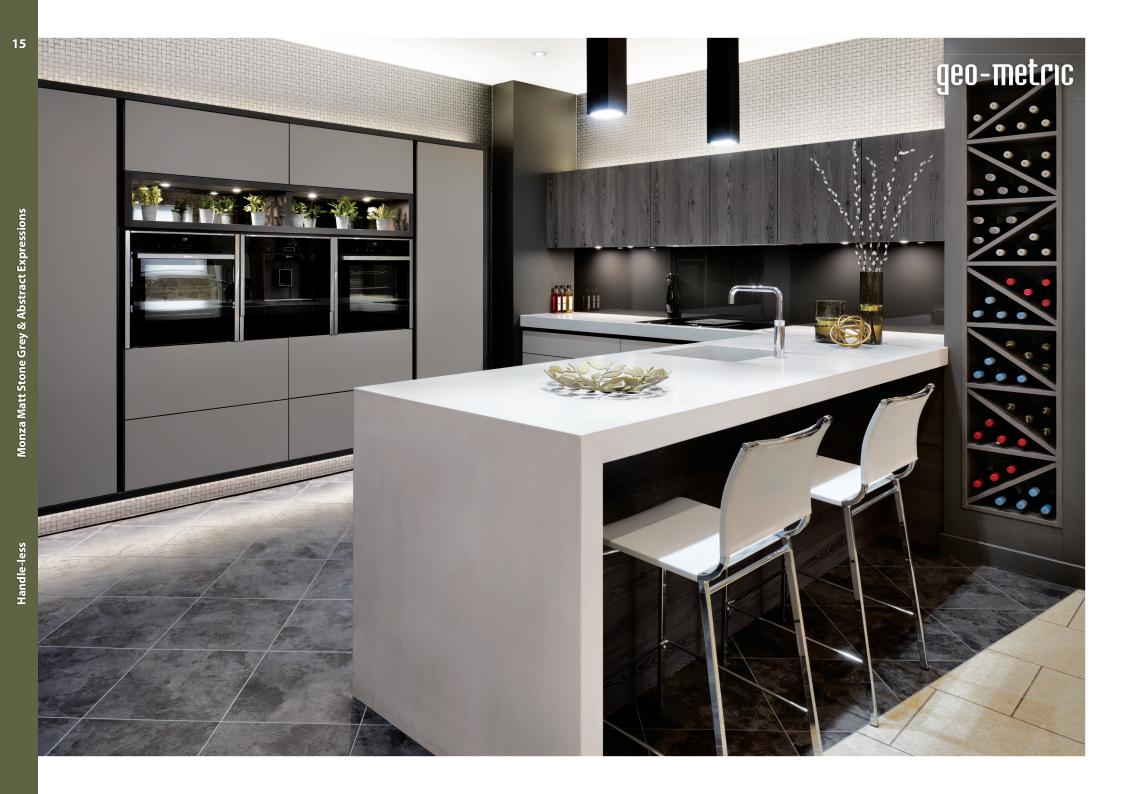

# geo-metric

With its pure form and presence, Geo-metric is a subtle yet impressive design concept. Its minimalist profile fits seamlessly with the surrounding furniture, and is characterised by uniformity, shape and depth.

Handle-less

### Handle-less Design

Choose a handle-less kitchen for sleek, efficient operation, teamed with eloquence and style. A contemporary hi-tech design solution which unifies the vital components of aesthetics and function.