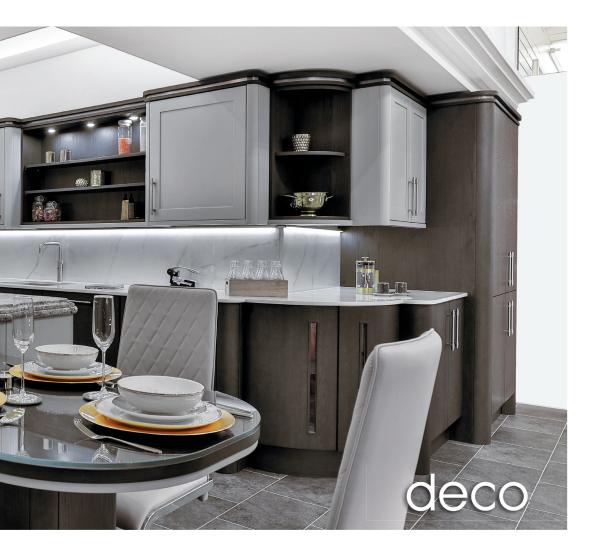

deco

The harmonious composition of Deco with its soft flowing curves and tactile character possesses a timeless nature. This contemporary feature maintains subtle elements of the traditional, to create sculptured striking kitchens.