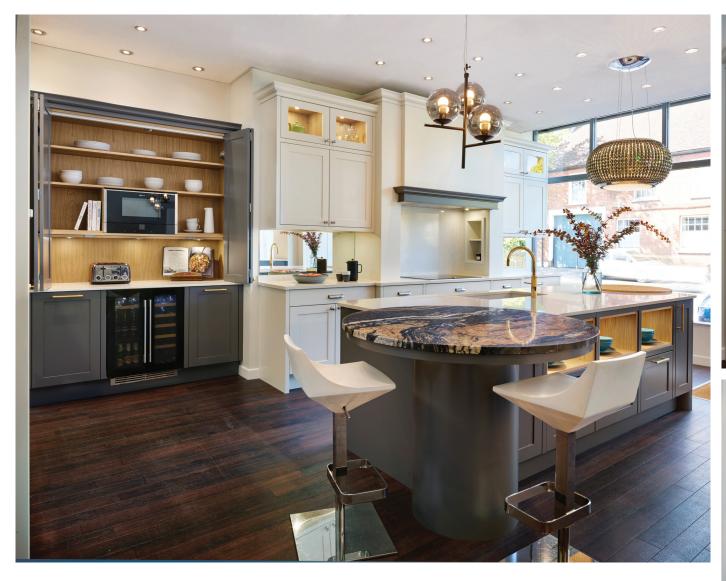

#### Islands

Centre Islands can be bold and brash, or sophisticated and sleek. But whether curvaceous, linear, or a combination of the two, they are guaranteed to make an impact and impress.

A stunning concept expressing bold characteristics, Retro is the ultimate in funky design. Its innovative stepped form and structure injects depth to create an energetic atmosphere, adding instant architectural impact to your kitchen.

## **Be Different** Callerton Signature Pieces such as pedestals, wings, table arrangements and open cabinetry add both craftsmanship and function to your kitchen. Make these your own with subtle alterations to suit your individual needs and requirements.