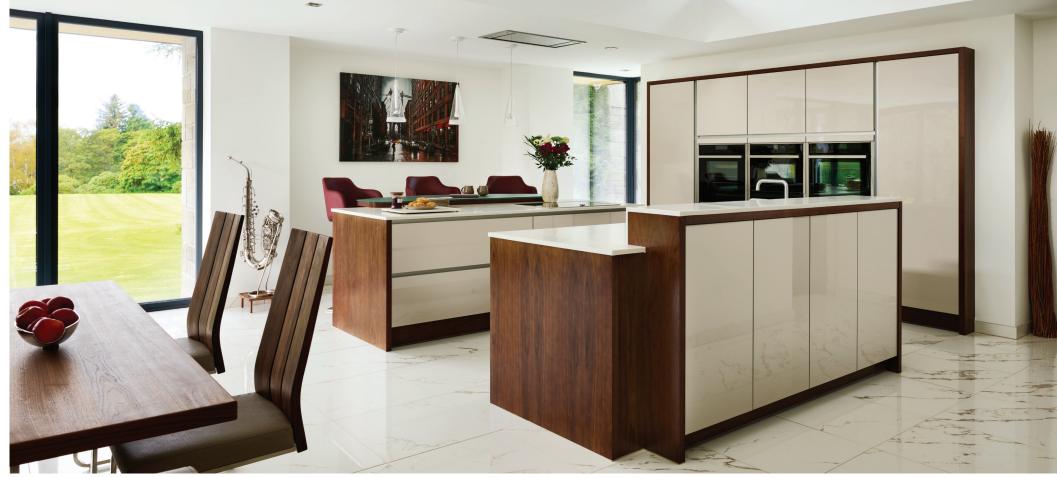

### **Free Flowing Space**

In new build, extension or renovation projects the amalgamation of kitchen, living and dining in one large open space is often the ubiquitous choice.Our considered and free flowing designs make such kitchens the heart of your home.

#### Islands

Centre Islands can be bold and brash, or sophisticated and sleek. But whether curvaceous, linear, or a combination of the two, they are guaranteed to make an impact and impress.

A stunning concept expressing bold characteristics, Retro is the ultimate in funky design. Its innovative stepped form and structure injects depth to create an energetic atmosphere, adding instant architectural impact to your kitchen.